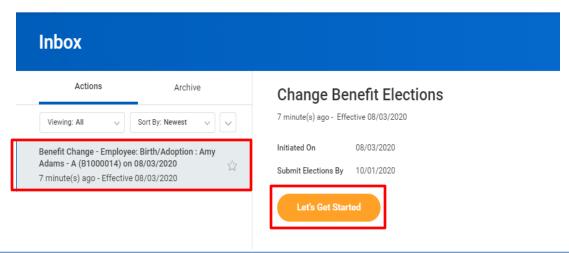

## Procedure:

1. From the SPS Welcome/Homepage, click on the Go to Inbox icon

2. From the Inbox, click on the benefit event you want to access and click on the Let's Get Started button

ABC07 Page 1 of 2

Title: How to Access Enrollment Events from Your