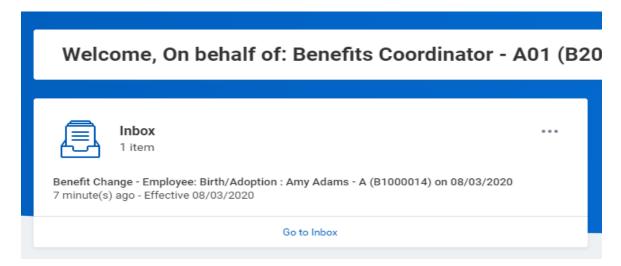

## How to Access Enrollment Events from Your Inbox

Use this procedure to access Enrollment Events from your SPS Inbox. Periodically, you will receive tasks in your SPS Inbox related to benefits. It is important to check your Inbox regularly as there may be a task that requires your action.

## Procedure:

1. From the SPS Welcome/Homepage, click on the Go to Inbox icon

2. From the Inbox, click on the benefit event you want to access and click on the Let's Get Started button

ABC07 Page 1 of 2

Title: How to Access Enrollment Events from Your